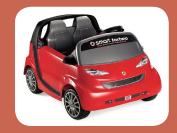

Kindle Fire HD 7" 16GB donated by a PCP family (value \$230)

Vizio 32" Flat Screen LED HDTV donated by Walmart (value \$230)

Fisher-Price
Power Wheels Smart
Coupe Ride-On
donated by a PCP family
(value \$270)